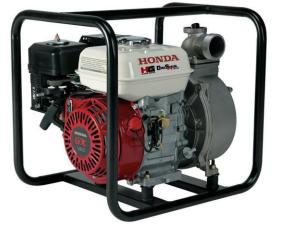

## **Features**

Pump side is made by precision mould aluminium, durable cast-iron volute, semiopen cast-iron impeller, and mechanical (carbonic-ceramic) seal. Close coupled Engine: HONDA GX and G

series

## **SCR-50HX**

**SCR-80HX** 

| Model                     | SCR-50HX          | SCR-80HX          |
|---------------------------|-------------------|-------------------|
| Inlet x outlet (mm)       | 50 x 50 (2" x 2") | 80 x 80 (3" x 3") |
| Total head (m)            | 32                |                   |
| Suction head (m)          | 8                 |                   |
| Capacity (L/min)          | 520               | 1000              |
| Engine                    | HONDA             |                   |
| Engine model              | GX 120            | GX 160            |
| Displacement (ml)         | 118               | 163               |
| Fuel tank capacity (L)    | 2.6               | 3.8               |
| Output (kW)               | 3.0               | 4.1               |
| (HP)                      | 4.0               | 5.5               |
| Dry weight (kg)           | 23.5              | 30.0              |
| Dimensions l x w x h (mm) | 485 x 380 x 380   | 550 x 390 x 450   |