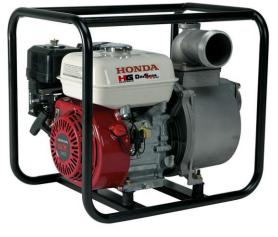

## **Features**

Pump side is made by precision mould aluminium, durable cast-iron volute, semiopen cast-iron impeller, and mechanical (carbonic-ceramic) seal. Close coupled Engine: HONDA GX and G

series

## **SCR-50HX**

**SCR-80HX** 

| Model                     | SCR-50HX          | SCR-80HX          |
|---------------------------|-------------------|-------------------|
| Inlet x outlet (mm)       | 50 x 50 (2" x 2") | 80 x 80 (3" x 3") |
| Total head (m)            | 32                |                   |
| Suction head (m)          | 8                 |                   |
| Capacity (L/min)          | 520               | 1000              |
| Engine                    | HONDA             |                   |
| Engine model              | GX 120            | GX 160            |
| Displacement (ml)         | 118               | 163               |
| Fuel tank capacity (L)    | 2.6               | 3.8               |
| Output (kW)               | 3.0               | 4.1               |
| (HP)                      | 4.0               | 5.5               |
| Dry weight (kg)           | 23.5              | 30.0              |
| Dimensions l x w x h (mm) | 485 x 380 x 380   | 550 x 390 x 450   |