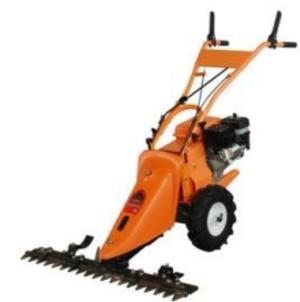

## *Power G Petrol Clipper* CT0031-1

| Model              | CT0031-1                               |
|--------------------|----------------------------------------|
| Engine model       | JF200SL                                |
| Engine type        | Horizontal, Single cylinder, 4-stroke, |
|                    | forced-cooling, OHV 25° inclined       |
| Power output       | 6.5 HP                                 |
| Displacement       | 196 cc                                 |
| Revolutions        | 3600 r/min                             |
| Cutting width      | 1070 mm                                |
| Transmission       | Belt and Gear                          |
| Cutting mode       | Dual-direction                         |
| Working speed      | 2.1 km/h                               |
| Starting system    | Recoil starter                         |
| Packing dimensions | 119 x 51 x 46                          |
| Net weight         | 85 kg                                  |
| Gross weight       | 92 kg                                  |